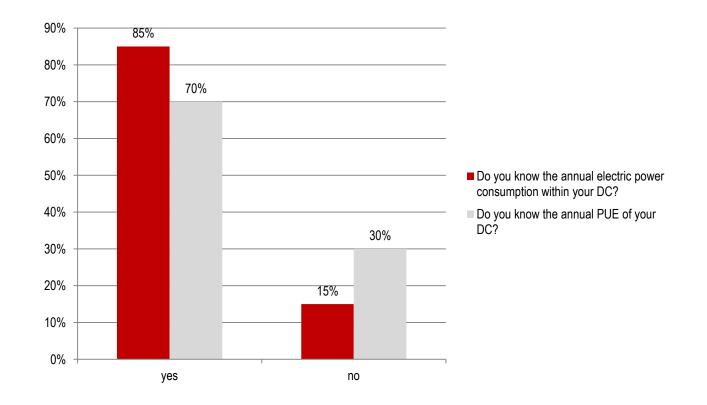

----------------|
| Server Rack (3-10 m <sup>2</sup> )    | 30.500               | - 8%                 |
| Server Room (11-100 m <sup>2</sup> )  | 18.100               | +/- 0%               |
| Small DC (101-500 m <sup>2</sup> )    | 2.150                | +23%                 |
| Medium DC (501-5.000 m <sup>2</sup> ) | 280                  | +27%                 |
| Big DC (> 5000 m <sup>2</sup> )       | 70                   | +40%                 |

band der deutschen Internetwirtschaft e.V.

Source: Borderstep Institut 2014



## Development of DC space within the last 5 years





#### Investment within next 2 years in the DC



Survey, n=74

### **Development Colocation Market (Tier 1 cities)**



Source: Borderstep Institut 2014

#### Information about electric power consumption



Survey, n=68





Survey, n=70



# Thank you!

eco