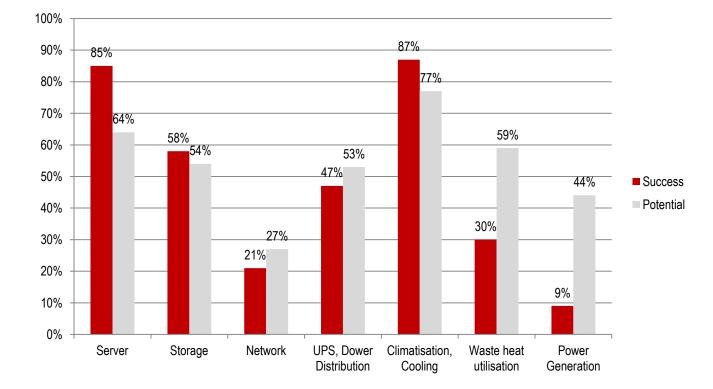

| Server Rack (3-10 m <sup>2</sup> )    | 30.500               | - 8%                 |
| Server Room (11-100 m <sup>2</sup> )  | 18.100               | +/- 0%               |
| Small DC (101-500 m <sup>2</sup> )    | 2.150                | +23%                 |
| Medium DC (501-5.000 m <sup>2</sup> ) | 280                  | +27%                 |
| Big DC (> 5000 m <sup>2</sup> )       | 70                   | +40%                 |

band der deutschen Internetwirtschaft e.V.

Source: Borderstep Institut 2014



## Development of DC space within the last 5 years





#### Investment within next 2 years in the DC



Survey, n=74

### **Development Colocation Market (Tier 1 cities)**



Source: Borderstep Institut 2014

#### Information about electric power consumption



Survey, n=68





Survey, n=70



# Thank you!

eco