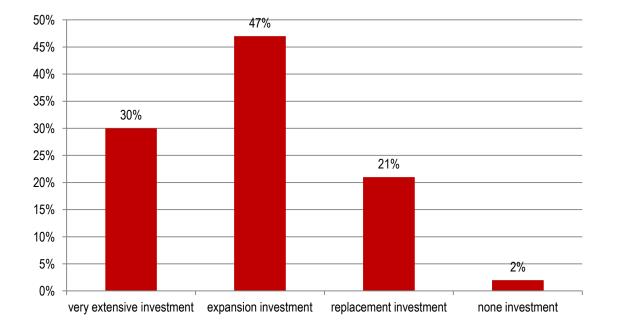

### **Development Colocation Market (Tier 1 cities)**

Source: Borderstep Institut 2014