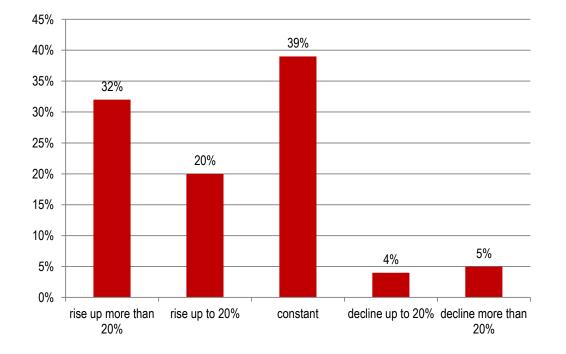

2014



# Development of DC structure in Germany

| DC Type                               | Number of DC<br>2013 | Changes<br>2008-2013 |
|---------------------------------------|----------------------|----------------------|
| Server Rack (3-10 m <sup>2</sup> )    | 30.500               | - 8%                 |
| Server Room (11-100 m <sup>2</sup> )  | 18.100               | +/- 0%               |
| Small DC (101-500 m <sup>2</sup> )    | 2.150                | +23%                 |
| Medium DC (501-5.000 m <sup>2</sup> ) | 280                  | +27%                 |
| Big DC (> 5000 m <sup>2</sup> )       | 70                   | +40%                 |

band der deutschen Internetwirtschaft e.V.

Source: Borderstep Institut 2014



## Development of DC space within the last 5 years





#### Investment within next 2 years in the DC



Survey, n=74

### **Development Colocation Market (Tier 1 cities)**



Source: Borderstep Institut 2014

#### Information about electric power consumption



Survey, n=68





Survey, n=70



# Thank you!

eco