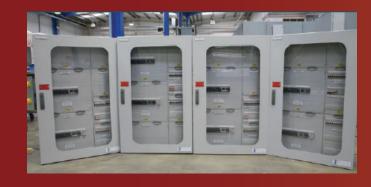

# **Products:** Final Distribution Boards

CEL supply various ABB Final Distribution Board solutions. These solutions include Twinline, Protecta, Mirage and Artu PB. The wide range of solutions enables CEL to provide our customers with the switchgear which exactly meet their specific Requirements.

### **Control Equipment Ltd**

Electrical Switchgear & Modular Solutions Manufacturer

> **Products: Unit Substations**

CEL supply custom built Unit Substations. These Substations couple the MV Switchgear, MV/LV Transformer & LV Switchgear together as one unit (Unit Substation)