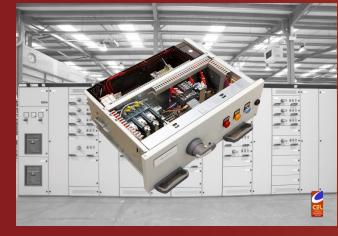

#### **Products:**

**Low Voltage Motor Control Centres** 

CEL supply ABB MNS 3.0 Low Voltage Motor Control Centres. The MNS system caters for current ratings up to 6300A and fault ratings up to 100kA Icw. The system is supplied in fixed or withdrawable design and is Fully Type Tested according to IEC 60439-1, IEC 60439-1 and IEC 61439-2.

#### **Products:**

**Low Voltage Power Factor Correction Panels** 

CEL supply Condensator Dominit Low Voltage
Power Factor Correction Banks. Dominit have been manufacturing Portage
Factor Correction system in Brilon, Germany since 1953.
CEL also supply ABB Power Factor Correction Removable
Modules for incorporation into MNS 3.0 switchgear systems.

# Products: Variable Frequency Drives

Variable Frequency Drives (VFD) with ratings from 0.37kW to 315kW Integrated within Motor Control Centres or Stand Alone depending on customer requirements.