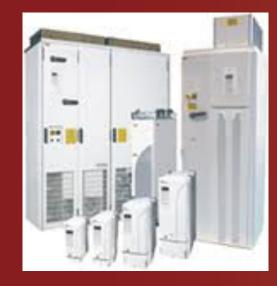

# Products: Variable Frequency Drives

Variable Frequency Drives (VFD) with ratings from 0.37kW to 315kW Integrated within Motor Control Centres or Stand Alone depending on customer requirements.