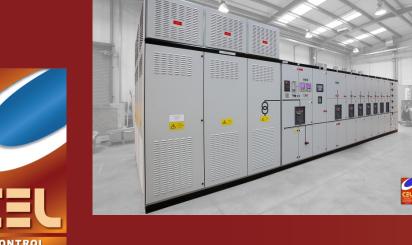

#### **Products:**

Main & Sub-Main Distribution Boards

CEL supply the ABB MNS 3.0 Low Voltage Switchgear System. The MNS system caters for current ratings up to 6300A and fault ratings up to 100kA. CEL are the licenced manufacturer of the ABB MNS 3.0 system, and as such have the full global technical support from ABB worldwide

### **Control Equipment Ltd**

Electrical Switchgear & Modular Solutions Manufacturer

> **Products: Unit Substations**

CEL supply custom built Unit Substations. These Substations couple the MV Switchgear, MV/LV Transformer & LV Switchgear together as one unit (Unit Substation)

#### **Products:**

**Low Voltage Motor Control Centres** 

CEL supply ABB MNS 3.0 Low Voltage Motor Control Centres. The MNS system caters for current ratings up to 6300A and fault ratings up to 100kA Icw. The system is supplied in fixed or withdrawable design and is Fully Type Tested according to IEC 60439-1, IEC 60439-1 and IEC 61439-2.