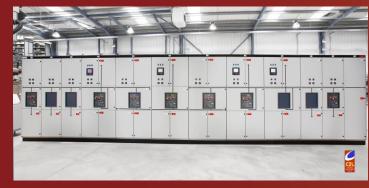

#### **Products:**

Main & Sub-Main Distribution Boards

CEL supply the ABB MNS 3.0 Low Voltage Switchgear System. The MNS system caters for current ratings up to 6300A and fault ratings up to 100kA. CEL are the licenced manufacturer of the ABB MNS 3.0 system, and as such have the full global technical support from ABB worldwide

#### **Products:**

**Low Voltage Motor Control Centres** 

CEL supply ABB MNS 3.0 Low Voltage Motor Control Centres. The MNS system caters for current ratings up to 6300A and fault ratings up to 100kA Icw. The system is supplied in fixed or withdrawable design and is Fully Type Tested according to IEC 60439-1, IEC 60439-1 and IEC 61439-2.