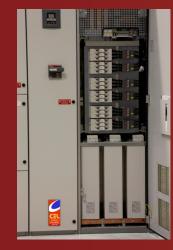

#### **Products:**

Main & Sub-Main Distribution Boards

CEL supply the ABB MNS 3.0 Low Voltage Switchgear System. The MNS system caters for current ratings up to 6300A and fault ratings up to 100kA. CEL are the licenced manufacturer of the ABB MNS 3.0 system, and as such have the full global technical support from ABB worldwide

#### **Products:**

**Low Voltage Motor Control Centres** 

CEL supply ABB MNS 3.0 Low Voltage Motor Control Centres. The MNS system caters for current ratings up to 6300A and fault ratings up to 100kA Icw. The system is supplied in fixed or withdrawable design and is Fully Type Tested according to IEC 60439-1, IEC 60439-1 and IEC 61439-2.