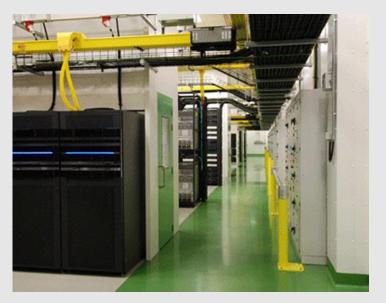

Datacentre | Ireland | 28,000 sq m

Datacentre | Ireland | 15,800 sq m

Datacentre, Ireland | 9,100 sq m

Datacentre, Switzerland | 16,250 sq m

Datacentre | Netherlands | 20,000 sq m

Datacentre | Ireland | 20,000 sq m

Datacentre, Ireland | 24,000 sq m