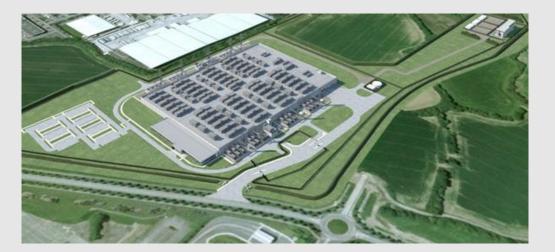

Datacentre | Ireland | 28,000 sq m

Datacentre | Ireland | 15,800 sq m

Datacentre, Ireland | 9,100 sq m

Datacentre, Switzerland | 16,250 sq m

Datacentre | Netherlands | 20,000 sq m

Datacentre | Ireland | 20,000 sq m

Datacentre, Ireland | 24,000 sq m