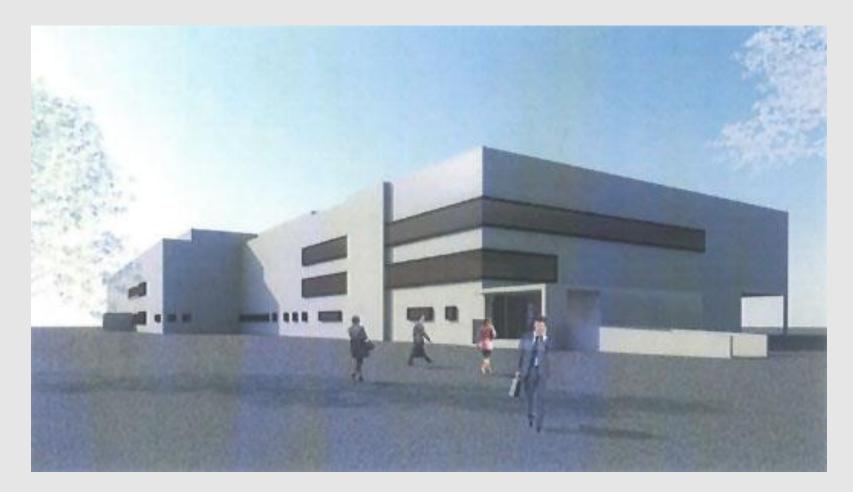

Datacentre | Ireland | 28,000 sq m

Datacentre | Ireland | 15,800 sq m

Datacentre, Ireland | 9,100 sq m

Datacentre, Switzerland | 16,250 sq m

Datacentre | Netherlands | 20,000 sq m

Datacentre | Ireland | 20,000 sq m

Datacentre, Ireland | 24,000 sq m