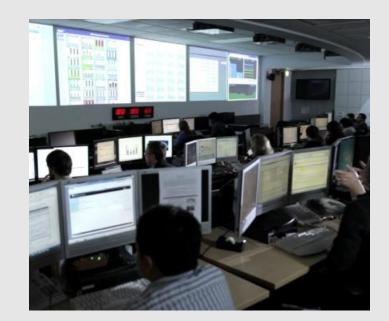

Datacentre | Ireland | 28,000 sq m

Datacentre | Ireland | 15,800 sq m

Datacentre, Ireland | 9,100 sq m

Datacentre, Switzerland | 16,250 sq m

Datacentre | Netherlands | 20,000 sq m

Datacentre | Ireland | 20,000 sq m

Datacentre, Ireland | 24,000 sq m