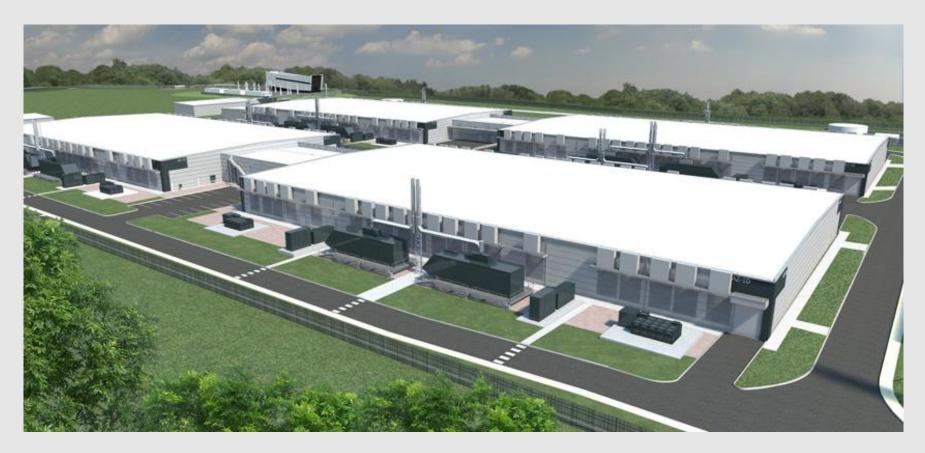

Datacentre | Ireland | 28,000 sq m

Datacentre | Ireland | 15,800 sq m

Datacentre, Ireland | 9,100 sq m

Datacentre, Switzerland | 16,250 sq m

Datacentre | Netherlands | 20,000 sq m

Datacentre | Ireland | 20,000 sq m

Datacentre, Ireland | 24,000 sq m