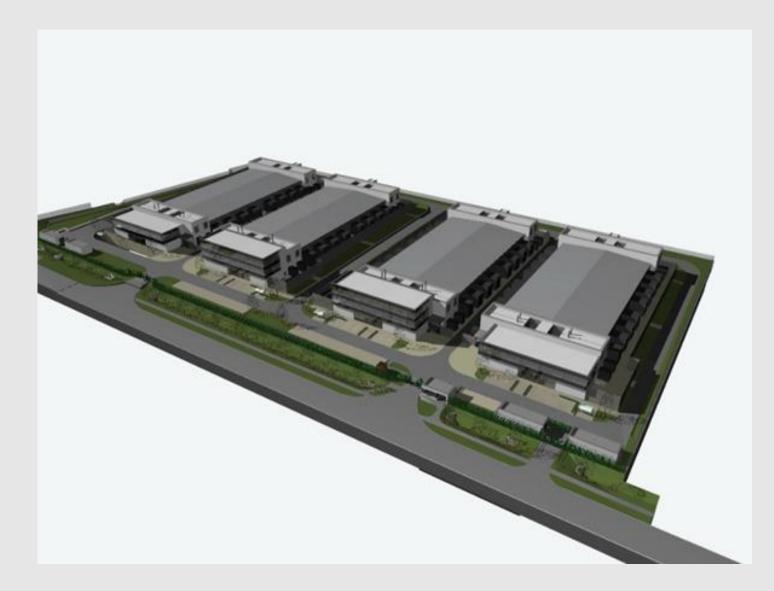

Datacentre | Ireland | 28,000 sq m

Datacentre | Ireland | 15,800 sq m

Datacentre, Ireland | 9,100 sq m

Datacentre, Switzerland | 16,250 sq m

Datacentre | Netherlands | 20,000 sq m

Datacentre | Ireland | 20,000 sq m

Datacentre, Ireland | 24,000 sq m