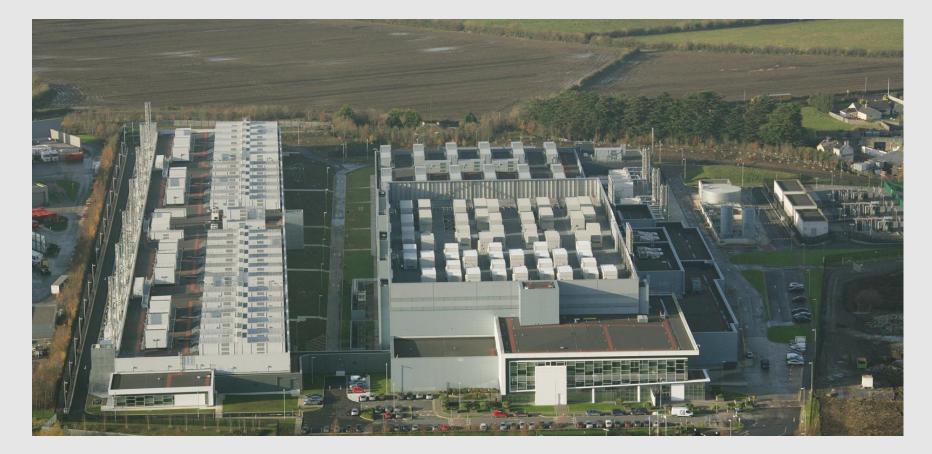

Datacentre | Ireland | 28,000 sq m

Datacentre | Ireland | 15,800 sq m

Datacentre, Ireland | 9,100 sq m

Datacentre, Switzerland | 16,250 sq m

Datacentre | Netherlands | 20,000 sq m

Datacentre | Ireland | 20,000 sq m

Datacentre, Ireland | 24,000 sq m