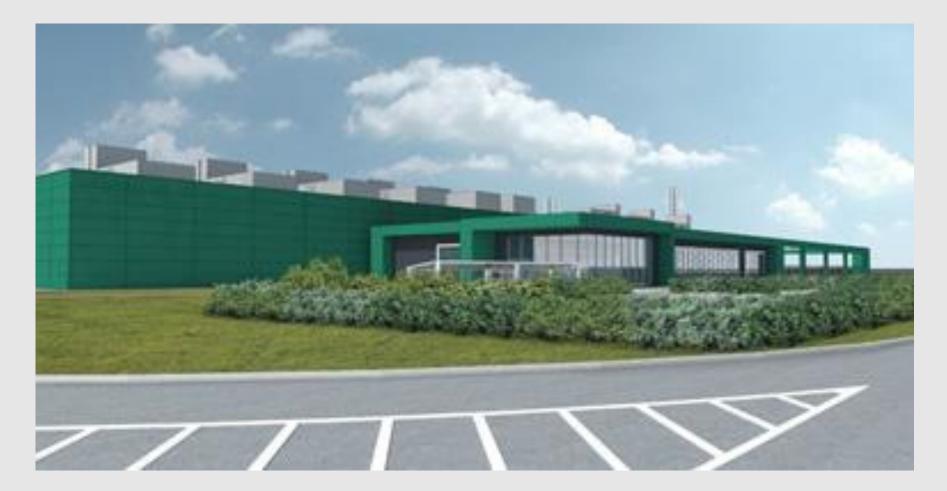

Datacentre | Ireland | 28,000 sq m

Datacentre | Ireland | 15,800 sq m

Datacentre, Ireland | 9,100 sq m

Datacentre, Switzerland | 16,250 sq m

Datacentre | Netherlands | 20,000 sq m

Datacentre | Ireland | 20,000 sq m

Datacentre, Ireland | 24,000 sq m