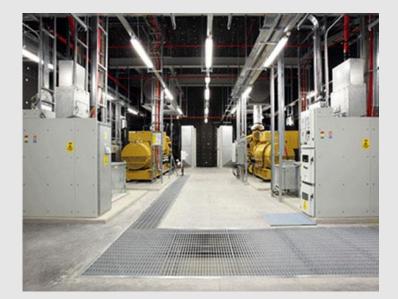

Datacentre | Ireland | 28,000 sq m

Datacentre | Ireland | 15,800 sq m

Datacentre, Ireland | 9,100 sq m

Datacentre, Switzerland | 16,250 sq m

Datacentre | Netherlands | 20,000 sq m

Datacentre | Ireland | 20,000 sq m

Datacentre, Ireland | 24,000 sq m