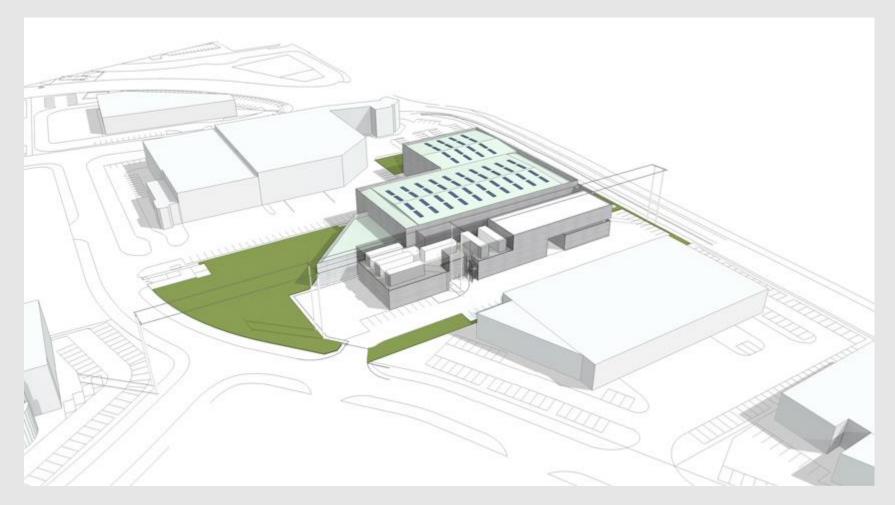

Datacentre | Ireland | 28,000 sq m

Datacentre | Ireland | 15,800 sq m

Datacentre, Ireland | 9,100 sq m

Datacentre, Switzerland | 16,250 sq m

Datacentre | Netherlands | 20,000 sq m

Datacentre | Ireland | 20,000 sq m

Datacentre, Ireland | 24,000 sq m