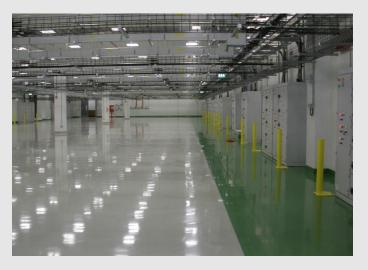

Datacentre | Ireland | 28,000 sq m

Datacentre | Ireland | 15,800 sq m

Datacentre, Ireland | 9,100 sq m

Datacentre, Switzerland | 16,250 sq m

Datacentre | Netherlands | 20,000 sq m

Datacentre | Ireland | 20,000 sq m

Datacentre, Ireland | 24,000 sq m